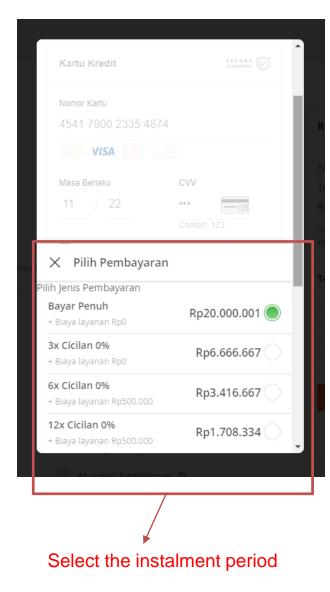

#### **Select Installment**

| iount a       |
|---------------|
| admin fee 2.5 |
| ,0 2.0        |
|               |
|               |
|               |
|               |
|               |
|               |
|               |
|               |
|               |
|               |