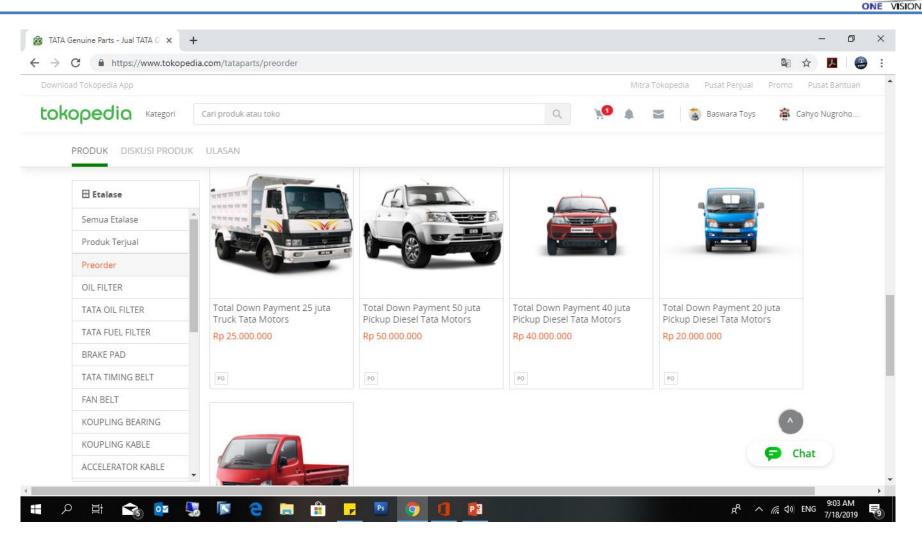

## Select the suitable amount of DP

Login to Tokopedia and browse for Tata Genuine Parts official store (https://www.tokopedia.com/tataparts)

# Select 20 million of DP

TATA MOTORS

Don't forget to select the correct Dealer option for GIIAS 2019 there are 3 JIM, STM, CBM