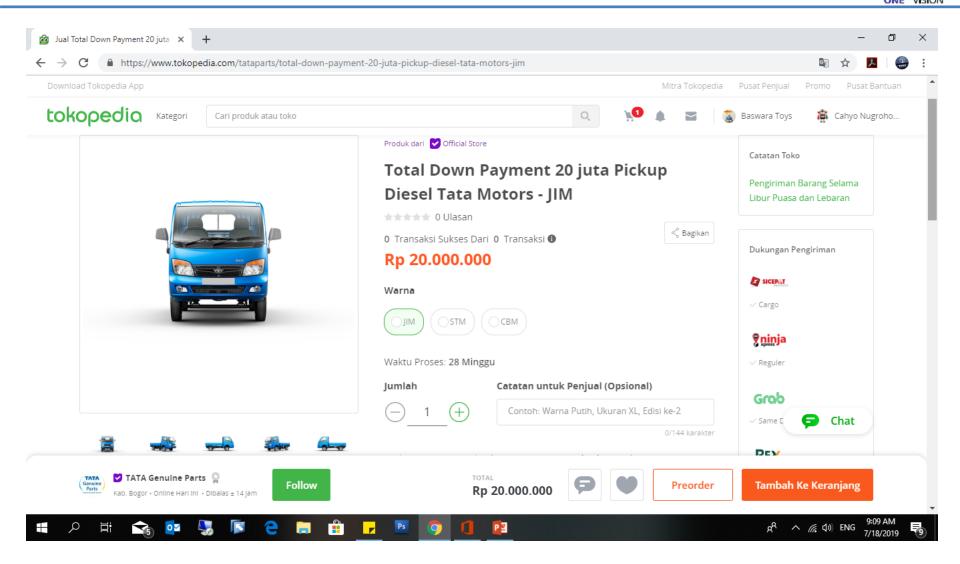

# Select 20 million of DP

TATA MOTORS

Don't forget to select the correct Dealer option for GIIAS 2019 there are 3 JIM, STM, CBM