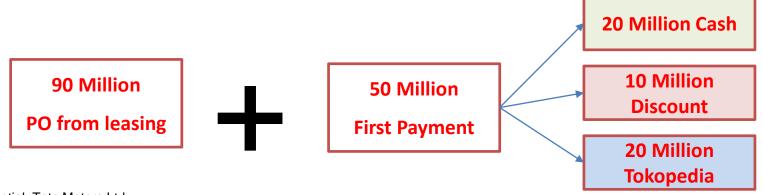

- Purchasing Tata Super Ace HT Pickup
- Final Price is 140 Million include all (Admin fee, provision, Insurance for 3 Years, etc) with 10 million subsidize for DP
- Total first payment 50 Million (20 Million Cash from Customer, 10 Million from Subsidize, 20 Million from Tokopedia).
  - The rest (90 Million) will handle by leasing Finance/Bank