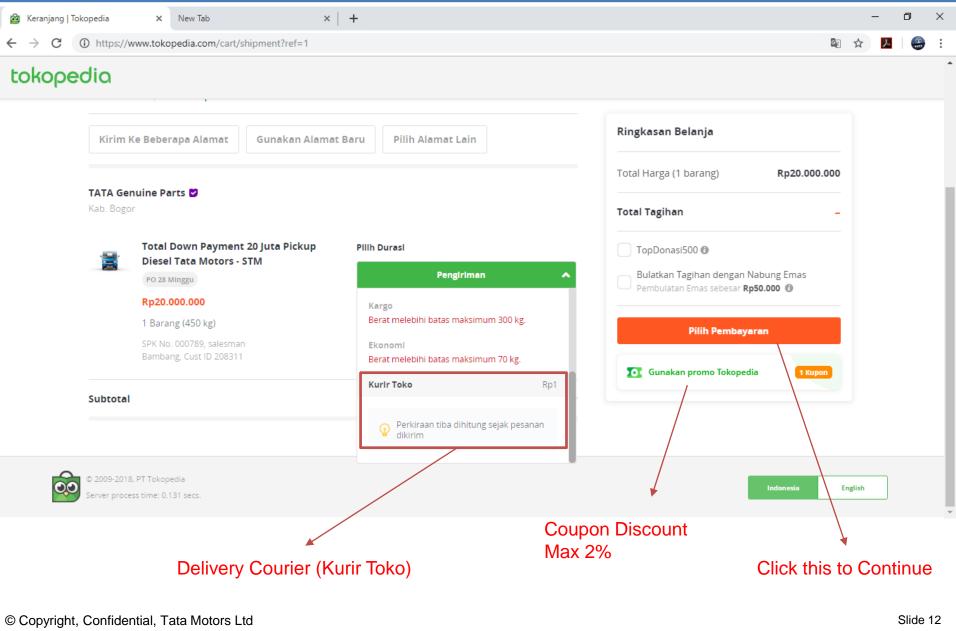

### Selection courier and coupon discount

ONE VISION

### **Payment only using Credit Card**