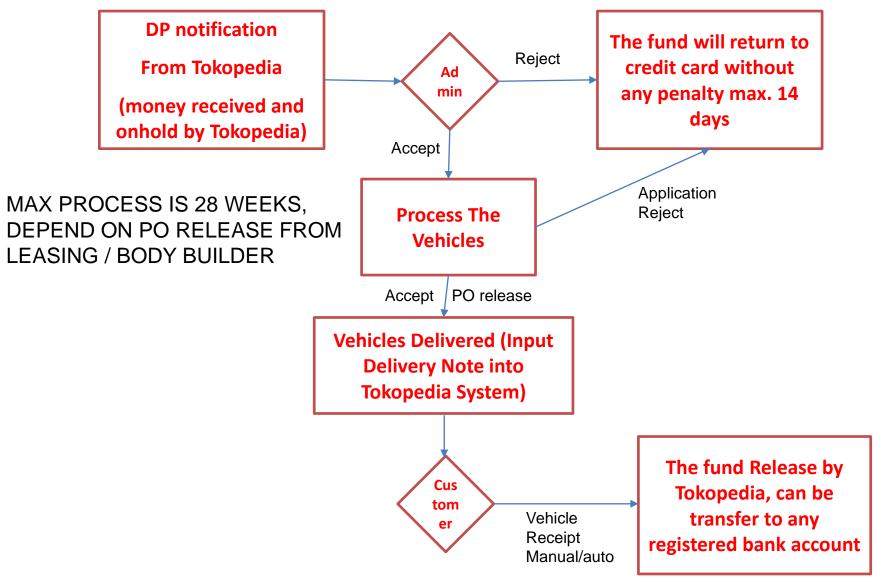

# **Q&A Transaction**

- Limit of credit card customer will hold until payment installment happen
  - Down Payment hold by Tokopedia till the Vehicle deliver to customer
    - Vehicle delivery using dealer courier
- Money will transfer to each dealers as per account registered in Tokopedia
- If leasing reject, the fund will directly return back to credit card without any penalty maximum 14 days after admin send rejection notification
  - 2.5% admin fee will be spread also in installment
- If the customer don't have credit card, we can help him/her to apply, (cooperate with Bank Permata) along with leasing process