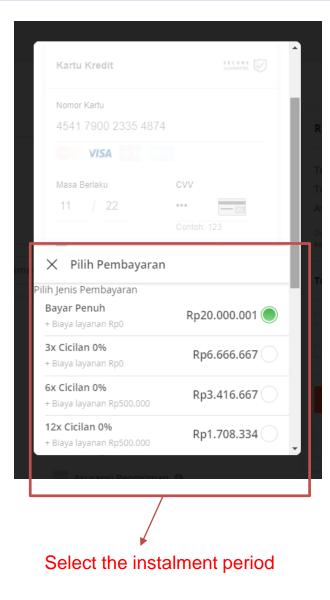

#### **Select Installment**

| iount a       |
|---------------|
| admin fee 2.5 |
| ,0 2.0        |
|               |
|               |
|               |
|               |
|               |
|               |
|               |
|               |
|               |
|               |