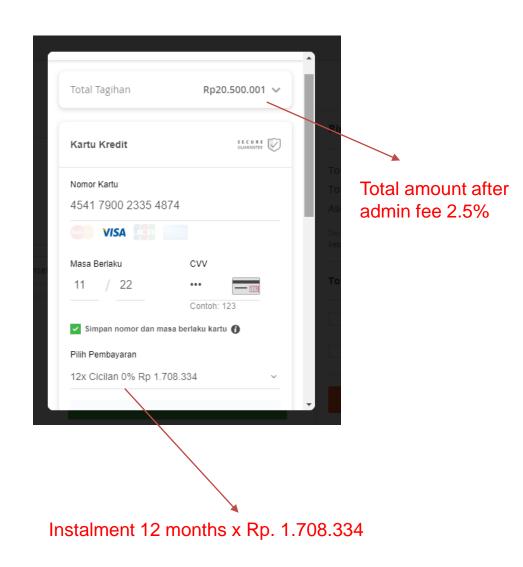

#### **Select Installment**

| iount a       |
|---------------|
| admin fee 2.5 |
| ,0 2.0        |
|               |
|               |
|               |
|               |
|               |
|               |
|               |
|               |
|               |
|               |