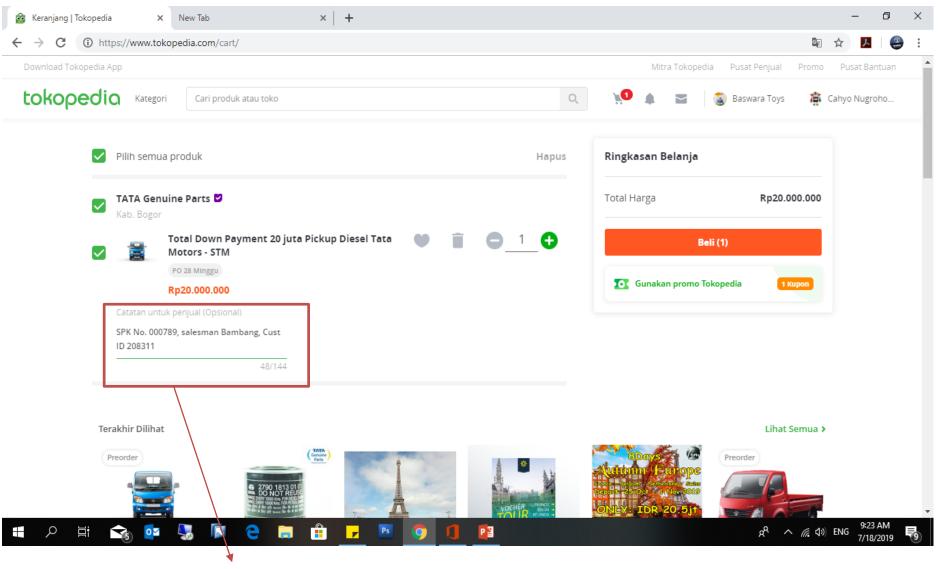

#### **Purchased Process**

ONE VISION

Input the SPK No. Salesman Name and Cust ID