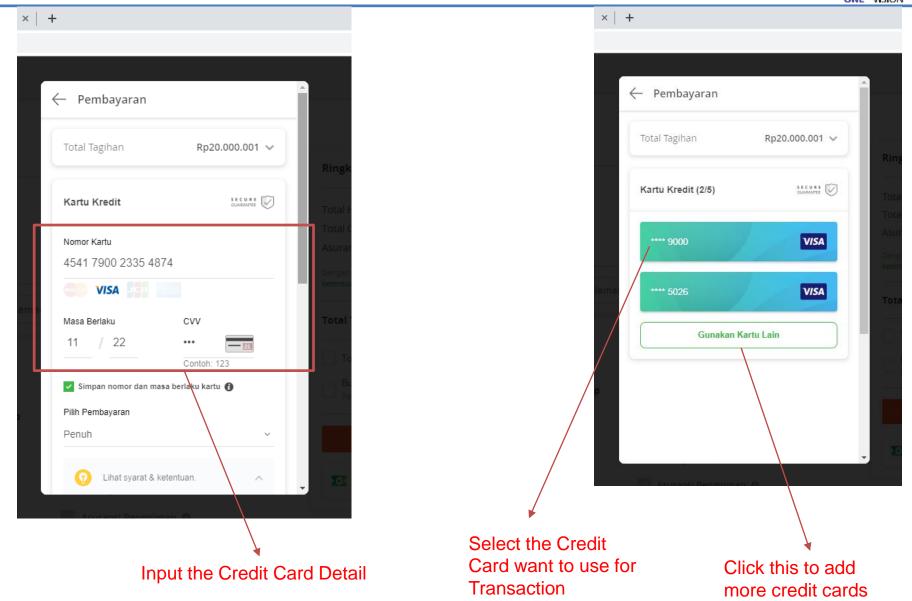

al Price is 140 Million include all (Admin fee, provision, Insurance for 3 Years, etc) with 10 million subsidize for DP
- Total first payment 50 Million (20 Million Cash from Customer, 10 Million from Subsidize, 20 Million from Tokopedia).
  - The rest (90 Million) will handle by leasing Finance/Bank



## Select the suitable amount of DP



Login to Tokopedia and browse for Tata Genuine Parts official store (https://www.tokopedia.com/tataparts)

# Select 20 million of DP

TATA MOTORS



Don't forget to select the correct Dealer option for GIIAS 2019 there are 3 JIM, STM, CBM

### Added to shopping cart



#### **Purchased Process**

ONE VISION



Input the SPK No. Salesman Name and Cust ID

### Selection courier and coupon discount



ONE VISION



### **Payment only using Credit Card**



#### **Select Installment**





| iount a       |
|---------------|
| admin fee 2.5 |
| ,0 2.0        |
|               |
|               |
|               |
|               |
|               |
|               |
|               |
|               |
|               |
|               |

Waiting the vehicle to be delivered.

### **Payment only using Credit Card**







# **Admin Tokopedia Process DP**

TATA MOTORS







- The funds will be deduct 1.5% fee of Tokopedia
  20.000.000 1.5% = 19.700.000
  - Include PPN 10% and PPH 2%
  - 2% PPH can be reimburse to TokoPedia



- Tokopedia will provide discount coupon code max 2% from transaction. Example, DP 50 Million deduct by coupon become 49 Million
- For Customer who don't have credit card, we already request Bank Permata to support us, t