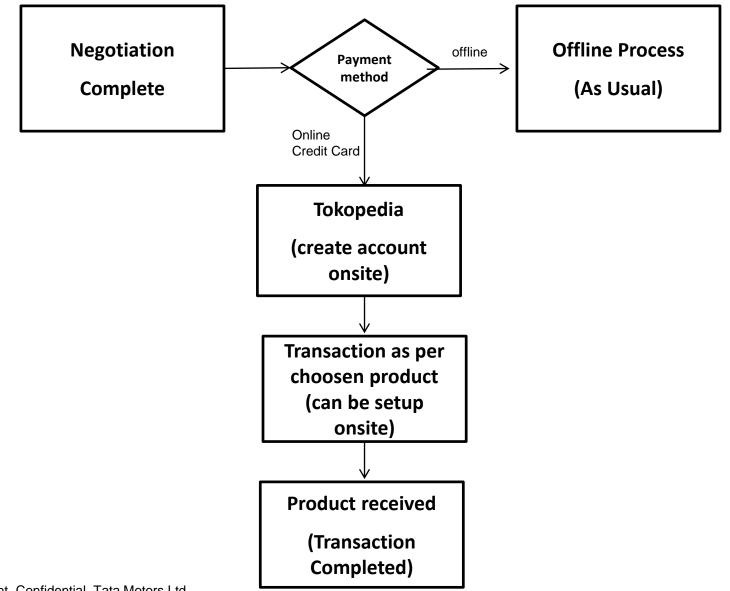

# **Down Payment Transaction Online**

Through

### Low Down Payment Demand

• More quantity

- DP installment up to 24 months 0%
  - Additional Discount
  - Administration fee only 2.5%

- Customer owned active credit card
  - User of Tokopedia
- Limit credit card is sufficient enough to handle the Vehicles Down Payment
- Down Payment paid through Tokopedia portal (website or apps)
- Extra discount given by coupon code max 2% from total DP, automatically deducted

# **Q&A Transaction**

- Limit of credit card customer will hold until payment installment happen
  - Down Payment hold by Tokopedia till the Vehicle deliver to customer
    - Vehicle delivery using dealer courier
- Money will transfer to each dealers as per account registered in Tokopedia
- If leasing reject, the fund will directly return back to credit card without any penalty maximum 14 days after admin send rejection notification
  - 2.5% admin fee will be spread also in installment
- If the customer don't have credit card, we can help him/her to apply, (cooperate with Bank Permata) along with leasing process